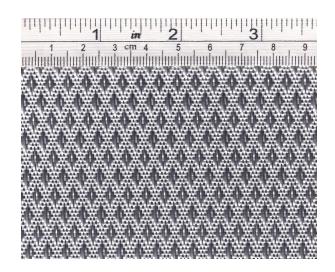

## Balanced woven fabric data sheet

## Code # GA290JW

| Characteristics             |          |         |           |  |
|-----------------------------|----------|---------|-----------|--|
|                             |          | Nominal | Tolerance |  |
| Mass per unit of area       | (gr/sqm) | 290     | ± 5%      |  |
| Weave                       |          | Jaquard |           |  |
| Laminate thickness (vacuum) | (mm)     | 0.30    | ± 15%     |  |

| Warp – Weft ratio   |           |                  |                    |  |  |
|---------------------|-----------|------------------|--------------------|--|--|
|                     |           | Warp             | Weft               |  |  |
| Fiber description   |           | EC9 68 tex fiber | EC11 204 tex fiber |  |  |
| Thread count        | (ends/cm) | 17.4             | 8.5                |  |  |
| Weight distribution | (gr/sqm)  | 152              | 143                |  |  |
| Weight distribution | (%)       | 52               | 48                 |  |  |